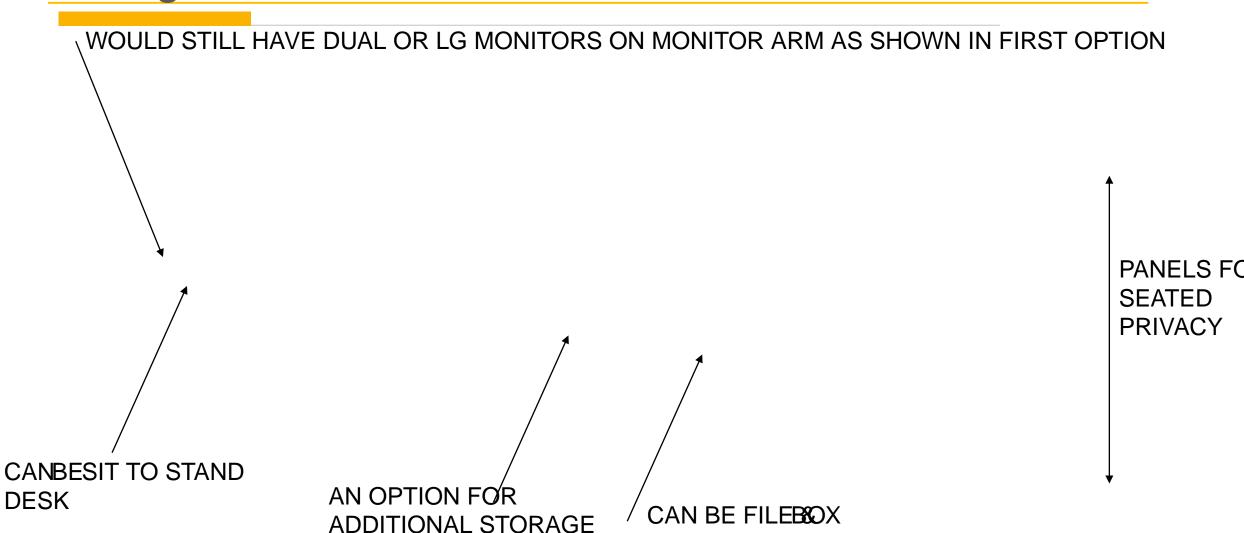

#### Thought Starter for Workstations

DUAL OR LG MONITORS ON MONITOR ARM

SIT TO STAND DESKS

PANELS FOR SEATED PRIVACY

#### Thought Starter for Workstations

**DRAWERS** 